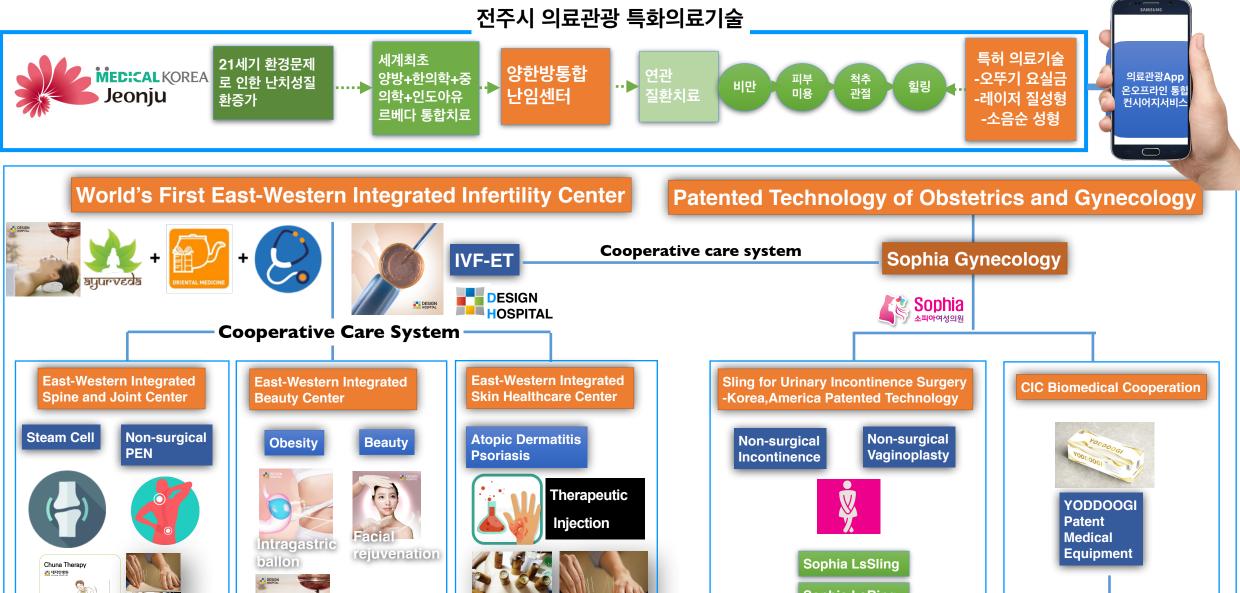

## 전주시 양한방통합 특화의료기술

전주시는 21세기 각종 환경문제로 인해 발생되는 난치성 질환을 극복하기 위해 서양,동양 의학을 통합한 양한방통합치료에 노력하고 있습니다.

최신의료기술과 함께 한의학,중의학,인도아유르베다를 통합한 치료를 통하여 양한방통합 난임기술(시험관아기시술)을 시작으로

양한방 난치성피부질환,양한방통합 비만치료,뇌혈관 양한방통합재활치료 등을 비롯하여 특허의료기술을 통한 오뚜기 요실금, 레이저 질성형, 소음순 성형 등 여성질환치료에 앞장서고 있습니다.

Through the integrated treatment of oriental medicine, Chinese medicine, and Indo-Ayurveda with the latest medical technology, we are taking the lead in treating female diseases such as urinary incontinence, laser vaginoplasty, and labioplasty, starting with infertility technology(in vitro fertilization), intractable skin disease, obesity, and cerebrovascular rehabilitation.